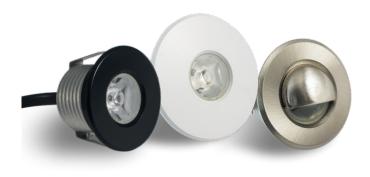

50mm





Stainless Steel

40mm

Square

More trim available on next page.

Scoop

| 12V DC                        |
|-------------------------------|
| 1W                            |
| 2700K / 3000K / 4000K / 5000K |
| 1 COB LED                     |
| >90                           |
| 95                            |
| 45°                           |
| Yes                           |
| PC                            |
| 11" (28cm)                    |
| +50,000 hours                 |
| 3-year                        |
|                               |

### **ORDERING CODES**

Light engine and trim require separate ordering codes.



Date:

#### Notes:

# M1 LED DECK & STEP LIGHT

Low voltage, 1 watt, simple to install mini puck light offers excellent light output of >90 CRI.

#### F