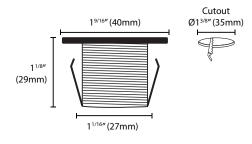

#### Installation

Recessed mounting, 1<sup>3/8</sup>" (35mm) cutout, pressure fit clips

#### Dimensions