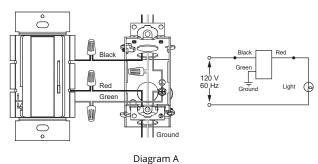

## **Installation Diagram**

- 1. Turn power OFF.
- 2. Wiring the Dimmer (Diagram A)
- 3. Mount dimmer to wallbox.
- Push wires care fully into the wall box, install wallplate.
- 4. Turn power ON.

Single-pole Wiring