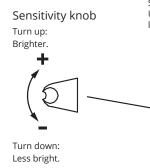

### **Dimming Adjustments**

Slider: Controls light level. Up increases light level, down decreases