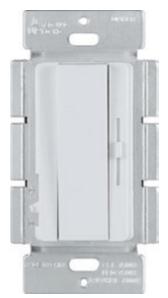

# SINGLE POLE DECORATOR DIMMER WITH SWITCH

Lumenstar's single color dimmer features a paddle that can be used to adjust for smooth dimming as needed across various different LED products.

#### Features

- 120V AC input voltage
- Single pole
- 150W Dimmable LED/CFL
- 600W Incandescent
- Fades up and down smoothly
- Fits standard North American junction box