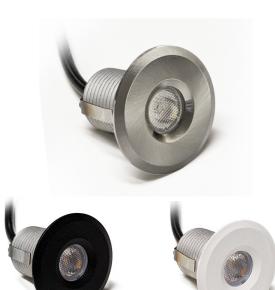

## I MINI LED STEP LIGHT

New low voltage 0.8 watt mini puck light is suitable for deck and step applications.

#### **Features**

- Fully seal for outdoor use
- Ultra mini 1" recessed light
- Pressure fit clips allow for simple installation
- Includes light engine and 32mm round trim

#### Installation

Recessed mount, cutout 1" (25mm) or 7/8" (22mm), with pressure fit clips

| Voltage     | 12V DC      |  |
|-------------|-------------|--|
| Wattage     | 1W          |  |
| Color Temp  | 3000К       |  |
| # of LEDs   | 1 Power LED |  |
| CRI         | >90         |  |
| Lumens      | 70          |  |
| Beam Degree | 60°         |  |
| Dimmable    | Yes         |  |
| Housing     | Aluminum    |  |
| Wire Length | 11" (28cm)  |  |
| Warranty    | 3 years     |  |