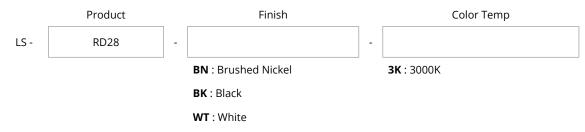

## **ORDERING CODES**

Light engine and trim require separate ordering codes.

## **Trims**

| Product | Code          | Finish         | Description                              |
|---------|---------------|----------------|------------------------------------------|
| 1       | LS-RD28-RD-BN | Brushed Nickel | Recessed trim, 1 <sup>1/4</sup> " (32mm) |
|         | LS-RD28-RD-BK | Black          | Recessed trim, 1 <sup>1/4</sup> " (32mm) |
|         | LS-RD28-RD-WT | White          | Recessed trim, 1 <sup>1/4</sup> " (32mm) |