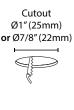

#### Installation

Recessed mount, cutout 1" (25mm) or 7/8" (22mm), with pressure fit clips

| Voltage     | 12V DC      |  |
|-------------|-------------|--|
| Wattage     | 1W          |  |
| Color Temp  | 3000К       |  |
| # of LEDs   | 1 Power LED |  |
| CRI         | >90         |  |
| Lumens      | 70          |  |
| Beam Degree | 60°         |  |
| Dimmable    | Yes         |  |
| Housing     | Aluminum    |  |
| Wire Length | 11" (28cm)  |  |
| Warranty    | 3 years     |  |