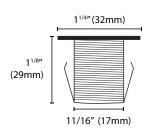

#### Installation

Recessed mount, cutout 1" (25mm) or 7/8" (22mm), with pressure fit clips

| Voltage     | 12V DC      |  |
|-------------|-------------|--|
| Wattage     | 1W          |  |
| Color Temp  | 3000К       |  |
| # of LEDs   | 1 Power LED |  |
| CRI         | >90         |  |
| Lumens      | 70          |  |
| Beam Degree | 60°         |  |
| Dimmable    | Yes         |  |
| Housing     | Aluminum    |  |
| Wire Length | 11" (28cm)  |  |
| Warranty    | 3 years     |  |