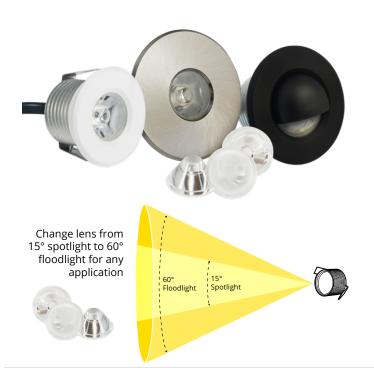

#### **Features**

- Fully sealed for outdoor use
- Includes replaceable 15° and 60° lenses
- · Pressure fit stainless steel clips
- Optional inground housing available. Can also be mounted using a 1" PVC coupler
- · Light engine and trims sold separately

# **Trims**

| Product | Code           | Finish                | Description                                                                                                         |
|---------|----------------|-----------------------|---------------------------------------------------------------------------------------------------------------------|
|         | LS-RD12-RD-BN  | Brushed Nickel        | Round trim, Aluminum, 19/16" (40mm)                                                                                 |
|         | LS-RD12-RD-BK  | Black                 |                                                                                                                     |
|         | LS-RD12-RD-WT  | White                 |                                                                                                                     |
|         | LS-RD12-MT-BN  | Brushed Nickel        | Round trim, Aluminum, 2" (50mm)                                                                                     |
|         | LS-RD12-MT-BK  | Black                 |                                                                                                                     |
|         | LS-RD12-MT-WT  | White                 |                                                                                                                     |
|         | LS-RD12-BT-BN  | Brushed Nickel        | Round trim, Aluminum, 2 <sup>3/4</sup> " (70mm)                                                                     |
|         | LS-RD12-BT-BK  | Black                 |                                                                                                                     |
|         | LS-RD12-SC-BN  | Brushed Nickel        | Scoop trim, Directs light down. Includes round trim and scoop piece. Aluminum, 19/16" (40mm)                        |
|         | LS-RD12-SC-BK  | Black                 |                                                                                                                     |
|         | LS-RD12-SC-WT  | White                 |                                                                                                                     |
|         | LS-RD12-HC-BN  | Brushed Nickel        | <b>NEW</b> Honeycomb trim, Shades light from eyes. Includes round trim and honeycomb piece. Aluminum, 19/16" (40mm) |
|         | LS-RD12-HC-BK  | Black                 |                                                                                                                     |
|         | LS-RD12-HC-WT  | White                 |                                                                                                                     |
|         | LS-RD12-LVR-BN | Brushed Nickel        | NEW Louver trim, Directs light down. Includes round trim and louver piece. Aluminum, 19/16" (40mm)                  |
|         | LS-RD12-LVR-BK | Black                 |                                                                                                                     |
|         | LS-RD12-LVR-WT | White                 |                                                                                                                     |
|         | LS-RD12-SQ-BN  | Brushed Nickel        | Square trim, PC, W1 <sup>9/16</sup> x H1 <sup>9/16</sup> " (W40 x H40mm)                                            |
|         | LS-RD12-SQ-BK  | Black                 |                                                                                                                     |
|         | LS-RD12-SQ-WT  | White                 |                                                                                                                     |
| 1       | LS-RD12-SQ-SS  | Matte Stainless Steel | Square trim, Stainless Steel, W19/16 x H19/16" (W40 x H40mm)                                                        |
| -(2)    | LS-RD12-1WY-SS | Matte Stainless Steel | 1-Way trim, Stainless Steel, W1 <sup>3/4</sup> x H1 <sup>3/4</sup> " (W45 x H45mm)                                  |
| -(6)    | LS-RD12-2WY-SS | Matte Stainless Steel | 2-Way trim, Stainless Steel, W1 <sup>3/4</sup> x H1 <sup>3/4</sup> " (W45 x H45mm)                                  |

# **Accessories**

| Product | Code        | Description                                                                    |  |
|---------|-------------|--------------------------------------------------------------------------------|--|
|         | LS-RD12-IGH | Black Inground Housing, H2 <sup>3/4</sup> x W1 <sup>7/16</sup> " (H70 x W37mm) |  |
|         | LS-RD12-WL  | White Lens, optional lens offers diffusion to 1W and 2W LED                    |  |