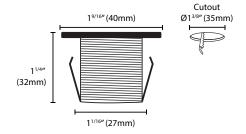

#### **Dimensions**

### Installation

Recessed mounting, 13/8" (35mm) cutout, pressure fit clips

| Voltage     | 12V DC                           |
|-------------|----------------------------------|
| Wattage     | 2W                               |
| Color Temp  | 3000K                            |
| # of LEDs   | 1 x Power LED                    |
| CRI         | >90                              |
| Lumens      | 160                              |
| Beam Degree | 30° + 15°/60° replaceable lenses |
| Dimmable    | Yes                              |
| Housing     | PC                               |
| Wire Length | 11 <sup>1/2</sup> " (29cm)       |
| Lifespan    | +50,000 hours                    |
| Warranty    | 3-year                           |