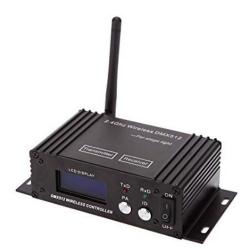

## 2.4G DMX WIRELESS CONTROLLER

Transmits and receives DMX wireless signal, for DMX solid state lighting.

## Features

- DMX input or RJ45
- 120V Power Supply included
- Receive the DMX signal from DMX console and emit the signal to another Wireless DMX Controller
- Operating range: 300M (Line of sight)
- Working Frequency: 2400M~2431M (2.4G ISM)
- Transmission Power: 20DBM

| Product Code  | LS-RGB-DMX-W2                       |
|---------------|-------------------------------------|
| Input Voltage | 9-12VDC, 120V Power Supply included |
| Input         | DMX / RJ45                          |
| Frequency     | 2.4 GHz                             |
| Output Power  | 5W                                  |
| Display       | LCD                                 |
| Warranty      | 2-year                              |