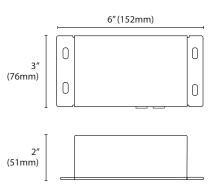

nd receives DMX wireless signal, for DMX solid state lighting.

## Features

- DMX input or RJ45
- 120V Power Supply included
- Receive the DMX signal from DMX console and emit the signal to another Wireless DMX Controller
- Operating range: 300M (Line of sight)
- Working Frequency: 2400M~2431M (2.4G ISM)
- Transmission Power: 20DBM

| Product Code  | LS-RGB-DMX-W2                       |
|---------------|-------------------------------------|
| Input Voltage | 9-12VDC, 120V Power Supply included |
| Input         | DMX / RJ45                          |
| Frequency     | 2.4 GHz                             |
| Output Power  | 5W                                  |
| Display       | LCD                                 |
| Warranty      | 2-year                              |

## Dimensions