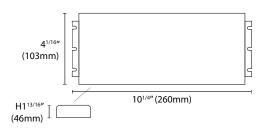

voltage and over temperature
- Built in PFC
- Hardwire install (Knockouts on both line and low voltage sides)

#### Wattage/Voltage Options

- 150W (12V / 24V)
- 300W (12V / 24V)







| Output Voltage  | 12V DC             |      | 24V DC |       |
|-----------------|--------------------|------|--------|-------|
| Output Power    | 150W               | 300W | 150W   | 300W  |
| Amperage        | 12.5A              | 25A  | 6.25A  | 12.5A |
| Input Voltage   | 100-244V AC        |      |        |       |
| Input Frequency | 47/63Hz            |      |        |       |
| Housing         | Aluminum enclosure |      |        |       |
| Working Temp    | -40°C~+70°C        |      |        |       |
| Warranty        | 3-year             |      |        |       |

#### **Dimensions**

150W:



300W:



## **Ordering Codes**

|      | Voltage              | Wattage                          | Product                      |  |
|------|----------------------|----------------------------------|------------------------------|--|
| LS - | -                    |                                  | -                            |  |
|      | <b>12V</b> : 12 volt | <b>150DE</b> : 150 watt dimmable | CV : Constant Voltage Driver |  |
|      | <b>24V</b> : 24 volt | <b>300DE</b> : 300 watt dimmable |                              |  |

### Accessories

| Imag | je | Code     | Product            | Description                                                                                        |
|------|----|----------|--------------------|---------------------------------------------------