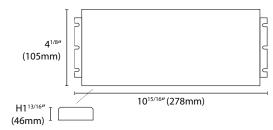

nd over temperature
- Built in PFC
- Hardwire install (Knockouts on both line and low voltage sides)

#### Wattage/Voltage Options

- 150W (12V / 24V)
- 300W (12V / 24V)







| Output Voltage  | 12V DC             |      | 24V DC |       |
|-----------------|--------------------|------|--------|-------|
| Output Power    | 150W               | 300W | 150W   | 300W  |
| Amperage        | 12.5A              | 25A  | 6.25A  | 12.5A |
| Input Voltage   | 100-244V AC        |      |        |       |
| Input Frequency | 47/63Hz            |      |        |       |
| Housing         | Aluminum enclosure |      |        |       |
| Working Temp    | -40°C~+70°C        |      |        |       |
| Warranty        | 3-year             |      |        |       |

#### **Dimensions**

150W:



300W:



## **Ordering Codes**

|      | Voltage              | Wattage                          | Product                      |  |
|------|----------------------|----------------------------------|------------------------------|--|
| LS - | -                    |                                  | -                            |  |
|      | <b>12V</b> : 12 volt | <b>150DE</b> : 150 watt dimmable | CV : Constant Voltage Driver |  |
|      | <b>24V</b> : 24 volt | <b>300DE</b> : 300 watt dimmable |                              |  |

### Accessories

| Imag | je | Code     | Product            | Description                                                                                        |
|------|----|----------|--------------------|------------------------------------------------------------