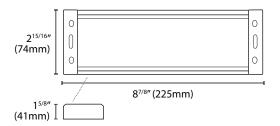

ing.

#### **Features**

- Outdoor and wet location rated
- Constant current and constant voltage driver
- Protections : Short circuit and overload
- Built in PFC
- · Surface mountable
- Hardwire install

### Wattage/Voltage Options

• 240W (24V)



| Output Voltage     | 24V DC                 |
|--------------------|------------------------|
| Output Power       | Max. 240W              |
| Amperage           | 16A                    |
| Input Voltage      | 100-277V AC            |
| Input Frequency    | 50/60Hz                |
| Housing            | Aluminum, fully potted |
| Working Temp       | -40°C~+90°C            |
| Input Wire Length  | 28cm (11")             |
| Output Wire Length | 30cm (12")             |
| Warranty           | 3-year                 |

#### **Dimensions**



## **Ordering Codes**