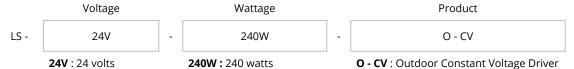

- Outdoor and wet location rated
- Constant current and constant voltage driver
- Protections : Short circuit and overload
- Built in PFC
- · Surface mountable
- Hardwire install

### Wattage/Voltage Options

• 240W (24V)



| Output Voltage     | 24V DC                 |
|--------------------|------------------------|
| Output Power       | Max. 240W              |
| Amperage           | 16A                    |
| Input Voltage      | 100-277V AC            |
| Input Frequency    | 50/60Hz                |
| Housing            | Aluminum, fully potted |
| Working Temp       | -40°C~+90°C            |
| Input Wire Length  | 28cm (11")             |
| Output Wire Length | 30cm (12")             |
| Warranty           | 3-year                 |

#### **Dimensions**



## **Ordering Codes**