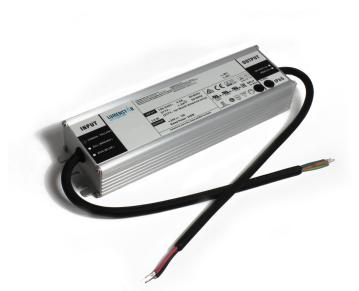

# **OUTDOOR 240W LED POWER SUPPLY**

The Outdoor 240W driver features universal 100-277V AC power input with 50/60Hz and IP67 rating.

#### **Features**

- Outdoor and wet location rated
- Constant current and constant voltage driver
- Protections : Short circuit and overload
- Built in PFC
- · Surface mountable
- Hardwire install

### Wattage/Voltage Options

• 240W (24V)

| Output Voltage     | 24V DC                 |
|--------------------|------------------------|
| Output Power       | Max. 240W              |
| Amperage           | 16A                    |
| Input Voltage      | 100-277V AC            |
| Input Frequency    | 50/60Hz                |
| Housing            | Aluminum, fully potted |
| Working Temp       | -40°C~+90°C            |
| Input Wire Length  | 28cm (11")             |
| Output Wire Length | 30cm (12")             |
| Warranty           | 3-year                 |