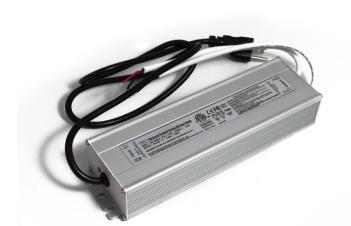

# **OUTDOOR 150W LED POWER SUPPLY**

The Outdoor 150W driver features universal 100-265V AC power input with 50/60Hz and IP67 rating.

#### **Features**

- For indoor and outdoor use
- Protections : Short circuit and overload
- · Surface mountable
- Includes North American plug

## Wattage/Voltage Options

• 150W (12V / 24V)

| Output Voltage     | 12V DC                 | 24V DC |  |
|--------------------|------------------------|--------|--|
| Output Power       | Max. 150W              |        |  |
| Amperage           | 12A                    | 6.25A  |  |
| Input Voltage      | 100-265V AC            |        |  |
| Input Frequency    | 50/60Hz                |        |  |
| Housing            | Aluminum, fully potted |        |  |
| Working Temp       | -25°C~50°C             |        |  |
| Input Wire Length  | 90cm (36")             |        |  |
| Output Wire Length | 20cm (8")              |        |  |
| Warranty           | 3-year                 |        |  |