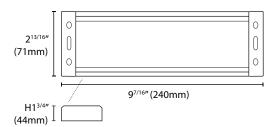

and overload
- · Surface mountable
- Includes North American plug

## Wattage/Voltage Options

• 150W (12V / 24V)



| Output Voltage     | 12V DC                 | 24V DC |  |
|--------------------|------------------------|--------|--|
| Output Power       | Max. 150W              |        |  |
| Amperage           | 12A                    | 6.25A  |  |
| Input Voltage      | 100-265V AC            |        |  |
| Input Frequency    | 50/60Hz                |        |  |
| Housing            | Aluminum, fully potted |        |  |
| Working Temp       | -25°C~50°C             |        |  |
| Input Wire Length  | 90cm (36")             |        |  |
| Output Wire Length | 20cm (8")              |        |  |
| Warranty           | 3-year                 |        |  |

#### **Dimensions**



### **Ordering Codes**

LS - Voltage Wattage Product

LS - 150W - O - CV

12V : 12 volts 150W : 150 watts O - CV : Outdoor Constant Voltage Driver

24V: 24 volts