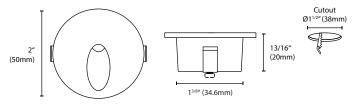

#### **Dimensions**

#### Installation

Recess mounting with snap in springs, Ø1<sup>1/2</sup>" (38mm) cutout

| Voltage     | 12V DC                |
|-------------|-----------------------|
| Wattage     | 1W                    |
| Color Temp  | 3000K                 |
| # of LEDs   | 1 LED                 |
| CRI         | 90                    |
| Lumens      | 118                   |
| Dimmable    | Yes                   |
| Wire Length | 12" (30cm) waterproof |
| Lifespan    | +50,000 hours         |
| Warranty    | 3 years               |