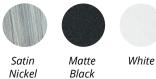

ll with waterproof wiring, this round recessed step light offers a sleek, modern look.

#### **Features**

- For indoor and outdoor wet applications
- Snap in springs
- Simple to install

#### Applications

Step | Path | Plinth | Hallway

#### Installation

Recess mounting with snap in springs, Ø1<sup>1/2</sup>" (38mm) cutout



| Voltage     | 12V DC                |
|-------------|-----------------------|
| Wattage     | 1W                    |
| Color Temp  | 3000K                 |
| # of LEDs   | 1 LED                 |
| CRI         | 90                    |
| Lumens      | 118                   |
| Dimmable    | Yes                   |
| Wire Length | 12" (30cm) waterproof |
| Lifespan    | +50,000 hours         |
| Warranty    | 3 years               |

### **Finishes Available**



#### **Dimensions**



## **Ordering Code**