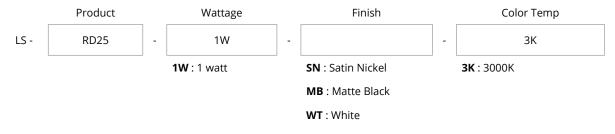

step light offers a sleek, modern look.

#### **Features**

- For indoor and outdoor wet applications
- Snap in springs
- Simple to install

#### Applications

Step | Path | Plinth | Hallway

#### Installation

Recess mounting with snap in springs, Ø1<sup>1/2</sup>" (38mm) cutout



| Voltage     | 12V DC                |
|-------------|-----------------------|
| Wattage     | 1W                    |
| Color Temp  | 3000K                 |
| # of LEDs   | 1 LED                 |
| CRI         | 90                    |
| Lumens      | 118                   |
| Dimmable    | Yes                   |
| Wire Length | 12" (30cm) waterproof |
| Lifespan    | +50,000 hours         |
| Warranty    | 3 years               |

### **Finishes Available**



#### **Dimensions**



## **Ordering Code**