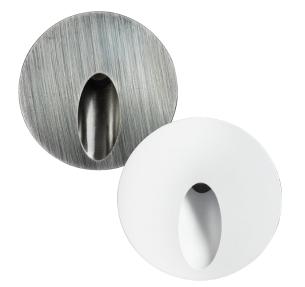

# ROUND LED STEP LIGHT

Simple to install with waterproof wiring, this round recessed step light offers a sleek, modern look.