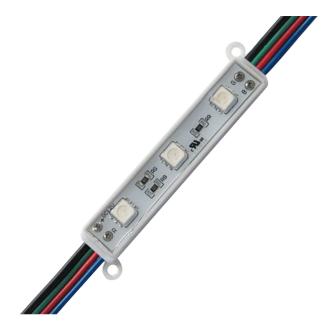

## RGB LED SIGN MODULE

For outdoor use, available in 12V DC with RGB color changing light output. Use LED sign modules with Lumenstar's low voltage power supplies for maximum impact. 25 mods per pack.

#### Features

- Outdoor rated
- 5050 LEDs
- 12.5' length includes 25 mods with 3.5" (8cm) wire length between mods
- Durable long lasting

#### Installation

Simple installation using 3M tape on back or with screw tabs

| Voltage      | 12V DC                |
|--------------|-----------------------|
| Wattage      | 0.75W per module      |
| Color Temp   | RGB (4 wire system)   |
| # of LEDs    | 3 RGB per module      |
| Lumens       | 75                    |
| Housing      | Thermal resistant PC  |
| Working Temp | -25~+60°C (-13~140°F) |
| Lifespan     | +65,000 hours         |
| Warranty     | 3-year                |