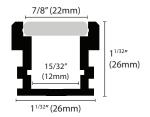

### **Dimensions**

## **Applications**

Driveways | Deck | Step | Drive on

| Channel Length        | 1M (40") / 2M (80")                                           |
|-----------------------|---------------------------------------------------------------|
| Lens                  | Thick Frosted                                                 |
| Lens Length           | 1M (40") / 2M (80")                                           |
| Housing               | Anodized aluminum                                             |
| Router Dimensions     | W1 <sup>1/16</sup> x H1 <sup>1/32</sup> " (W27 x H26mm)       |
| Compatible Strips     | All Indoor and Outdoor<br>Except RGBW and RGBW Moisture Proof |
| Compatible Connectors | Production lead or solder                                     |