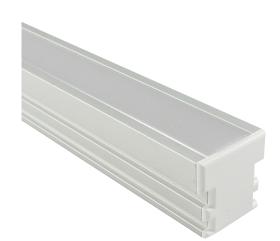

# HEAVY DUTY INGROUND ALUMINUM CHANNEL

Designed for drive on applications, the LL22 aluminum channel is suitable for driveways, deck and step.

#### **Features**

- Made from anodized aluminum
- Frosted lens evenly diffuses light output
- Includes channel, lens, end caps and mounting hardware
- Suitable for 8-10mm wide LED strip lights

## **Applications**

Driveways | Deck | Step | Drive on

| Channel Length        | 1M (40") / 2M (80")                                           |
|-----------------------|---------------------------------------------------------------|
| Lens                  | Thick Frosted                                                 |
| Lens Length           | 1M (40") / 2M (80")                                           |
| Housing               | Anodized aluminum                                             |
| Router Dimensions     | W1 <sup>1/16</sup> x H1 <sup>1/32</sup> " (W27 x H26mm)       |
| Compatible Strips     | All Indoor and Outdoor<br>Except RGBW and RGBW Moisture Proof |
| Compatible Connectors | Production lead or solder                                     |