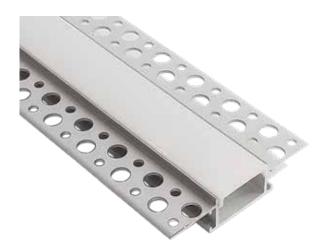

# MUD IN ALUMINUM CHANNEL

Designed to be recessed into drywall, the LL23 aluminum channel is suitable for ceiling, wall mount and decorative applications.

#### Features

- Made from anodized aluminum
- Opal Polycarbonate lens evenly diffuses light output
- Includes channel, lens, and end caps
  - Suitable for 8-15mm wide LED strip lights