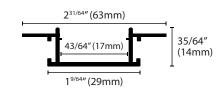

# Dimensions

### Applications

Ceiling | Wall Mount | Decorative

| Channel Length        | 3M (9.8')                  |  |
|-----------------------|----------------------------|--|
| Lens                  | Snap In Opal Polycarbonate |  |
| Lens Length           | 3M (9.8')                  |  |
| Housing               | Anodized aluminum          |  |
| Router Dimensions     | 1 <sup>3/16</sup> " (30mm) |  |
| Compatible Strips     | All Indoor and Outdoor     |  |
| Compatible Connectors | All solderless connectors  |  |
|                       |                            |  |