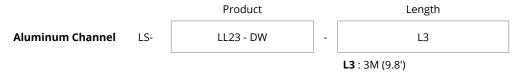

# **Ordering Codes**

### Applications

Ceiling | Wall Mount | Decorative

| Channel Length        | 3M (9.8')                  |  |
|-----------------------|----------------------------|--|
| Lens                  | Snap In Opal Polycarbonate |  |
| Lens Length           | 3M (9.8')                  |  |
| Housing               | Anodized aluminum          |  |
| Router Dimensions     | 1 <sup>3/16</sup> " (30mm) |  |
| Compatible Strips     | All Indoor and Outdoor     |  |
| Compatible Connectors | All solderless connectors  |  |
|                       |                            |  |