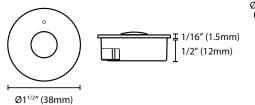

#### Installation

Recess mount, cutout Ø1 $^{3/8}$ " (35mm) / Surface mount with screws / Magnet