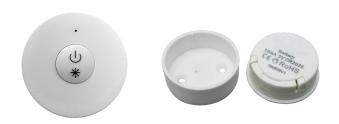

### MINI RF WALL MOUNT DIMMER

#### **Features**

- Single color RF wireless remote
- Controls 1 zone
- On/off and dimming (press button to dim up or dim down)
- Battery operated, requires no additional wiring
- · Includes magnetic housing
- Multiple remotes can pair to one receiver , (can act as a 3 way dimmer)

#### Installation

Recess mount, cutout Ø1 $^{3/8}$ " (35mm) / Surface mount with screws / Magnet