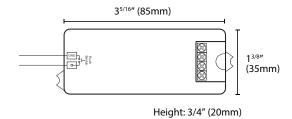

#### **Dimensions**

| Code           | LS-RF-DIM-MWM                     |
|----------------|-----------------------------------|
| Input Voltage  | 12-36V DC                         |
| Output Current | 1x8A/Channel                      |
| Output Power   | <b>12V:</b> 96W, <b>24V:</b> 192W |
| Output Type    | Constant Voltage                  |
| Warranty       | 3-year                            |