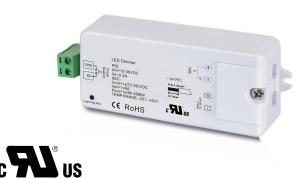

### **WALL MOUNT RECEIVER**

### **Features**

- Controls dimmer over 60' away
- Multiple receivers can pair to one remote

#### Installation

Surface mount, hardwire