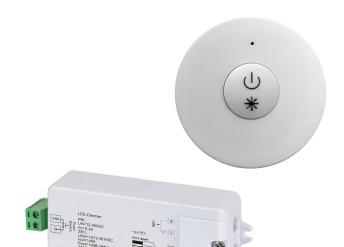

### MINI RF WALL MOUNT DIMMER

#### **Features**

- Single color RF wireless remote
- Controls 1 zone
- On/off and dimming (press button to dim up or dim down)
- Battery operated, requires no additional wiring
- · Includes magnetic housing
- Multiple remotes can pair to one receiver , (can act as a 3 way dimmer)

#### **Dimensions**

| Code           | LS-RF-DIM-MWM                     |
|----------------|-----------------------------------|
| Input Voltage  | 12-36V DC                         |
| Output Current | 1x8A/Channel                      |
| Output Power   | <b>12V:</b> 96W, <b>24V:</b> 192W |
| Output Type    | Constant Voltage                  |
| Warranty       | 3-year                            |