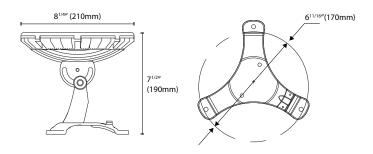

ens         | 1950                                                                 |  |  |
| Beam Degree    | 20° / 30°/ 40°                                                       |  |  |
| Housing        | Stainless Steel                                                      |  |  |
| Working Temp   | -30°C~+50°C                                                          |  |  |
| Rotation Angle | 150°                                                                 |  |  |
| Plug/Connector | 16.5' (5M) wire lead                                                 |  |  |
| Lifespan       | +60,000 hours                                                        |  |  |
| Warranty       | 3-year                                                               |  |  |

# Housing



Black

### Dimensions



## **Ordering Codes**

|                          |     | Color Temp       |   | Product   |  |
|--------------------------|-----|------------------|---|-----------|--|
| 45W Underwater Spotlight | LS- | RGB              | - | UW - SPOT |  |
|                          |     | RGB: Multi-color |   |           |  |

#### Accessories

| Product                   | Code       | Description                                                                                                      |
|---------------------------|------------|------------------------------------------------------------------------------------------------------------------|
| RGB Multi-Zone Controller | LS-RGB-MZR | Controls RGB LED Lights, 868Mhz<br>Functions: Multi-zone (4), 3 Presets, Dimming, Fade/Flash/Jump, Custom