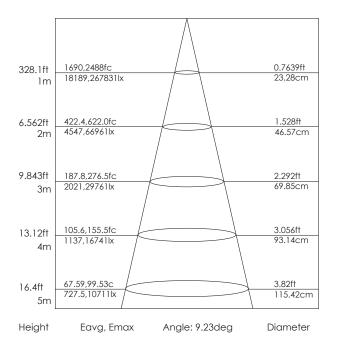

### Illuminance at a Distance

**Note:** The curves indicate the illuminated area and the average illumination when the luminaire is at a different distance.