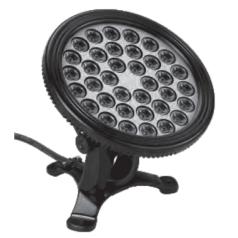

# RGB UNDERWATER LED SPOTLIGHT

Super bright underwater RGB spotlighting.

### Applications

Ponds | Water Features | Landscape | Accent

| Voltage        | 24V DC                                                               |  |  |
|----------------|----------------------------------------------------------------------|--|--|
| Wattage        | 45W                                                                  |  |  |
| Color Temp     | RGB / White / Warm White                                             |  |  |
| # of LEDs      | 36 High Power RGB LEDs<br>(12 Red LEDs, 12 Green LEDs, 12 Blue LEDs) |  |  |
| Lumens         | 1950                                                                 |  |  |
| Beam Degree    | 20° / 30°/ 40°                                                       |  |  |
| Housing        | Stainless Steel                                                      |  |  |
| Working Temp   | -30°C~+50°C                                                          |  |  |
| Rotation Angle | 150°                                                                 |  |  |
| Plug/Connector | 16.5' (5M) wire lead                                                 |  |  |
| Lifespan       | +60,000 hours                                                        |  |  |
| Warranty       | 3-year                                                               |  |  |