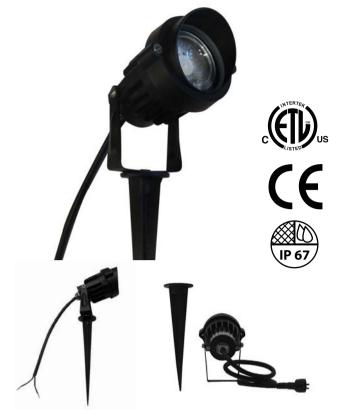

## 6W LED UPLIGHT

Outdoor LED Garden Uplight

| Product Code      | LS-GUL-12-6W-3K<br>LS-GUL-12-6W-RGB                          |  |  |
|-------------------|--------------------------------------------------------------|--|--|
| Voltage           | 12V AC/DC                                                    |  |  |
| Wattage           | 6W                                                           |  |  |
| # of LEDs         | 1 COB LED                                                    |  |  |
| Color Temperature | Warm White 3000K<br>RGB - 4 wire system (12V DC)             |  |  |
| Lumen Output      | 480                                                          |  |  |
| Beam Degree       | 45°                                                          |  |  |
| Dimensions        | Ø2 <sup>21/64</sup> x H3 <sup>35/64</sup> "<br>(Ø59 x H90mm) |  |  |
| Wire Lead Length  | 36" (91cm)                                                   |  |  |
| Includes          | Light + Ground Stake                                         |  |  |

## Features

- Innovative solid state COB LED Technology
- Low power consumption
- Directly replaces halogen
- Available in warm whtie or RGB color changing
- Brings ambience to any landscape or garden application
- Simple to install