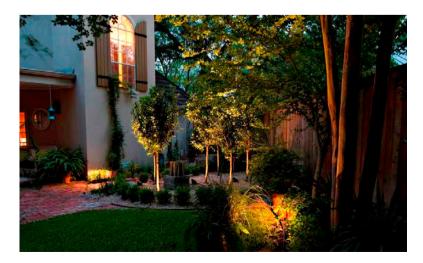

(12V DC)             |  |  |
| Lumen Output      | 480                                                          |  |  |
| Beam Degree       | 45°                                                          |  |  |
| Dimensions        | Ø2 <sup>21/64</sup> x H3 <sup>35/64</sup> "<br>(Ø59 x H90mm) |  |  |
| Wire Lead Length  | 36" (91cm)                                                   |  |  |
| Includes          | Light + Ground Stake                                         |  |  |

## Applications

Architectural Landscape Accent Signage

## Features

- Innovative solid state COB LED Technology
- Low power consumption
- Directly replaces halogen
- Available in warm whtie or RGB color changing
- Brings ambience to any landscape or garden application
- Simple to install

## 3 Year Warranty