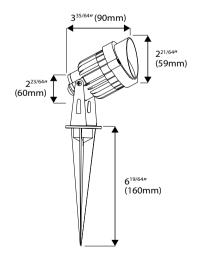

## 6W LED UPLIGHT

Outdoor LED Garden Uplight

| Product Code      | LS-GUL-12-6W-3K<br>LS-GUL-12-6W-RGB                          |  |  |
|-------------------|--------------------------------------------------------------|--|--|
| Voltage           | 12V AC/DC                                                    |  |  |
| Wattage           | 6W                                                           |  |  |
| # of LEDs         | 1 COB LED                                                    |  |  |
| Color Temperature | Warm White 3000K<br>RGB - 4 wire system (12V DC)             |  |  |
| Lumen Output      | 480                                                          |  |  |
| Beam Degree       | 45°                                                          |  |  |
| Dimensions        | Ø2 <sup>21/64</sup> x H3 <sup>35/64</sup> "<br>(Ø59 x H90mm) |  |  |
| Wire Lead Length  | 36" (91cm)                                                   |  |  |
| Includes          | Light + Ground Stake                                         |  |  |