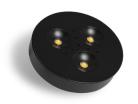

## **Finishes Available**

White

## **Ordering Codes**

Product Finish Color Temp LS -RD15

**BC**: Brushed Chrome **3K**: 3000K BK: Black **6K**: 6000K

WT: White