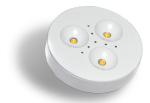

| Date:  | Project: |
|--------|----------|
| Notes: |          |

## XP3 POWER LED PUCK LIGHT

Low voltage 3W LED puck light uses ultra thin aluminum housing available in three finishes.

#### **Features**

- Power LED technology
- · Recess or surface mount design
- Built for strength with all metal, ultra thin aluminum housing
- Includes puck light, matching surface mount bezel and 90cm wire lead

### **Applications**

Cabinet | Display | Furniture | RV & Yacht

#### Installation

Flush or surface mount install, Ø21/2" (63mm) cutout







| Voltage     | 12V DC            |
|-------------|-------------------|
| Wattage     | 3W                |
| Color Temp  | 3000K / 6000K     |
| # of LEDs   | 3 x 1W Power LEDs |
| CRI         | >85               |
| Lumens      | 290