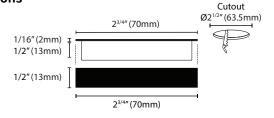

r surface mount design
- Built for strength with all metal, ultra thin aluminum housing
- Includes puck light, matching surface mount bezel and 90cm wire lead

### **Applications**

Cabinet | Display | Furniture | RV & Yacht

#### Installation

Flush or surface mount install, Ø21/2" (63mm) cutout







| Voltage     | 12V DC            |
|-------------|-------------------|
| Wattage     | 3W                |
| Color Temp  | 3000K / 6000K     |
| # of LEDs   | 3 x 1W Power LEDs |
| CRI         | >85               |
| Lumens      | 290               |
| Dimmable    | Yes               |
| Housing     | Aluminum          |
| Wire Length | 36" (90cm)        |
| Lifespan    | +60,000 hours     |
| Warranty    | 3-year            |

## **Finishes Available**



White

# **Dimensions**

Chrome



## **Ordering Codes**

Product Finish Color Temp LS -RD15

**BC**: Brushed Chrome **3K**: 3000K BK: Black **6K**: 6000K

WT: White