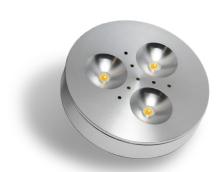

## XP3 POWER LED PUCK LIGHT

Low voltage 3W LED puck light uses ultra thin aluminum housing available in three finishes.

#### **Features**

- Power LED technology
- · Recess or surface mount design
- Built for strength with all metal, ultra thin aluminum housing
- Includes puck light, matching surface mount bezel and 90cm wire lead

#### Installation

Flush or surface mount install, Ø21/2" (63mm) cutout

| Voltage     | 12V DC            |
|-------------|-------------------|
| Wattage     | 3W                |
| Color Temp  | 3000K / 6000K     |
| # of LEDs   | 3 x 1W Power LEDs |
| CRI         | >85               |
| Lumens      | 290               |
| Dimmable    | Yes               |
| Housing     | Aluminum          |
| Wire Length | 36" (90cm)        |
| Lifespan    | +60,000 hours     |
| Warranty    | 3-year            |