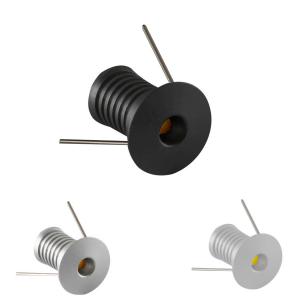

# ULTRA MINI LED DECK & STEP LIGHT

Ultra small, but super bright recessed LED light offers excellent warm white color quality.

#### Features

- Super bright ultra small recessed light
- Pressure fit clips good for thin walled structures
- Low profile trim
- Simple to install

### Installation

Recess mounting, Ø5/8" (16mm) cutout

| Voltage     | 12V DC        |
|-------------|---------------|
| Wattage     | 0.5W          |
| Color Temp  | 3000K         |
| # of LEDs   | 1 COB LED     |
| CRI         | >85           |
| Lumens      | 68            |
| Beam Degree | 30°           |
| Dimmable    | Yes           |
| Housing     | Aluminum      |
| Wire Length | 35" (90cm)    |
| Lifespan    | +50,000 hours |
| Warranty    | 3-year        |