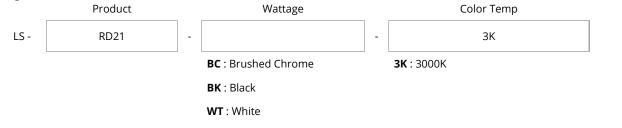

e color quality.

#### Features

- Super bright ultra small recessed light
- Pressure fit clips good for thin walled structures
- Low profile trim
- Simple to install

#### Applications

Deck | Step | Landscape | Dock | Railings

### Installation

Recess mounting, Ø5/8" (16mm) cutout



| Voltage     | 12V DC        |
|-------------|---------------|
| Wattage     | 0.5W          |
| Color Temp  | 3000K         |
| # of LEDs   | 1 COB LED     |
| CRI         | >85           |
| Lumens      | 68            |
| Beam Degree | 30°           |
| Dimmable    | Yes           |
| Housing     | Aluminum      |
| Wire Length | 35" (90cm)    |
| Lifespan    | +50,000 hours |
| Warranty    | 3-year        |

#### **Finishes Available**





Brushed Black Chrome White

## Dimensions





Ordering Code