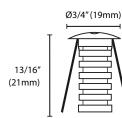

excellent warm white color quality.

#### Features

- Super bright ultra small recessed light
- Pressure fit clips good for thin walled structures
- Low profile trim
- Simple to install

#### Applications

Deck | Step | Landscape | Dock | Railings

### Installation

Recess mounting, Ø5/8" (16mm) cutout



| Voltage     | 12V DC        |
|-------------|---------------|
| Wattage     | 0.5W          |
| Color Temp  | 3000K         |
| # of LEDs   | 1 COB LED     |
| CRI         | >85           |
| Lumens      | 68            |
| Beam Degree | 30°           |
| Dimmable    | Yes           |
| Housing     | Aluminum      |
| Wire Length | 35" (90cm)    |
| Lifespan    | +50,000 hours |
| Warranty    | 3-year        |

#### **Finishes Available**





Brushed Black Chrome White

## Dimensions





Ordering Code