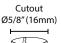

### Installation

Recess mounting, Ø5/8" (16mm) cutout

| Voltage     | 12V DC        |
|-------------|---------------|
| Wattage     | 0.5W          |
| Color Temp  | 3000K         |
| # of LEDs   | 1 COB LED     |
| CRI         | >85           |
| Lumens      | 68            |
| Beam Degree | 30°           |
| Dimmable    | Yes           |
| Housing     | Aluminum      |
| Wire Length | 35" (90cm)    |
| Lifespan    | +50,000 hours |
| Warranty    | 3-year        |

## Dimensions

Ordering Code