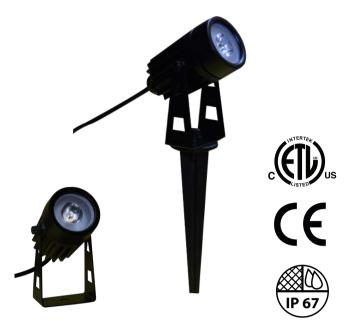

#### Mini LED Garden Uplight

| Product Code      | LS-GUL-2W-3K                                              |
|-------------------|-----------------------------------------------------------|
| Voltage           | 12V AC/DC                                                 |
| Wattage           | 2W                                                        |
| Color Temperature | Warm White 3000K                                          |
| Lumen Output      | 178                                                       |
| Beam Degree       | 15° spotlight includes<br>38° replaceable floodlight lens |
| Dimensions        | 2.95 x 1.97" (H75 x W50mm)                                |
| Includes          | Light engine with bracket + stake + 2 lenses              |

Outdoor & Wet location rated

### **Features**

- Innovative solid state COB LED technology
- Includes 15° lens and 38° spotlight replaceable lens
- Low power consumption
- Directly replaces halogen
- Includes stake