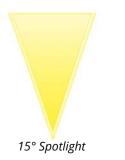

#### Mini LED Garden Uplight

| Product Code      | LS-GUL-2W-3K                                              |
|-------------------|-----------------------------------------------------------|
| Voltage           | 12V AC/DC                                                 |
| Wattage           | 2W                                                        |
| Color Temperature | Warm White 3000K                                          |
| Lumen Output      | 178                                                       |
| Beam Degree       | 15° spotlight includes<br>38° replaceable floodlight lens |
| Dimensions        | 2.95 x 1.97" (H75 x W50mm)                                |
| Includes          | Light engine with bracket + stake + 2 lenses              |

### **Features**

- Innovative solid state COB LED technology
- Includes 15° lens and 38° spotlight replaceable lens
- Low power consumption
- Directly replaces halogen
- Includes stake

# **Includes replaceable lens**Can change from a spotlight to a floodlight