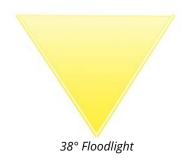

#### Mini LED Garden Uplight

| Product Code      | LS-GUL-2W-3K                                              |
|-------------------|-----------------------------------------------------------|
| Voltage           | 12V AC/DC                                                 |
| Wattage           | 2W                                                        |
| Color Temperature | Warm White 3000K                                          |
| Lumen Output      | 178                                                       |
| Beam Degree       | 15° spotlight includes<br>38° replaceable floodlight lens |
| Dimensions        | 2.95 x 1.97" (H75 x W50mm)                                |
| Includes          | Light engine with bracket + stake + 2 lenses              |

### **Features**

- Innovative solid state COB LED technology
- Includes 15° lens and 38° spotlight replaceable lens
- Low power consumption
- Directly replaces halogen
- Includes stake

# **Includes replaceable lens**Can change from a spotlight to a floodlight