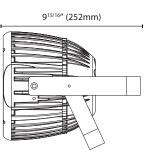

|  |
| Beam Degree    | 30°                                                                  |  |
| Housing        | Die-cast aluinum housing with tempered glass                         |  |
| Working Temp   | -30°C~+50°C                                                          |  |
| Rotation Angle | 180°                                                                 |  |
| Plug/Connector | <b>120V Lead:</b> 56" (142cm)<br><b>Output Connector:</b> 20" (51cm) |  |
| Lifespan       | +60,000 hours                                                        |  |
| Warranty       | 3-years                                                              |  |

\*Custom color temperature available in WW + WH

Housing

Black

#### Dimensions





# **Ordering Codes**



## Accessories

| Image | Code           | Product                       | Description                                                                                                                                                                                      |
|-------|----------------|-------------------------------|--------------------------------------------------------------------------------------------------------------------------------------------------------------------------------------------------|
| æ     | LS-NA-Plug     | Plug                          | North American 3-prong plug