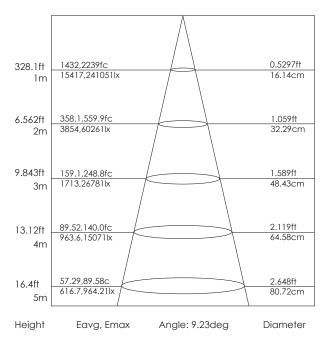

#### Illuminance at a Distance

**Note:** The curves indicate the illuminated area and the average illumination when the luminaire is at a different distance.