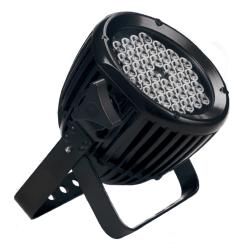

# RGB LED PAR64 SPOTLIGHT

Suitable for architectural and stage applications, the PAR64 casts RGB or White light ouput.

## Applications

Architectural | Stage | Landscape | Accent

| Voltage        | 100-240V AC                                                          |  |
|----------------|----------------------------------------------------------------------|--|
| Wattage        | 40W                                                                  |  |
| Color Temp     | RGB or White*                                                        |  |
| # of LEDs      | 36 High Power RGB LEDs                                               |  |
| Lumens         | 2200                                                                 |  |
| Beam Degree    | 30°                                                                  |  |
| Housing        | Die-cast aluinum housing with tempered glass                         |  |
| Working Temp   | -30°C~+50°C                                                          |  |
| Rotation Angle | 180°                                                                 |  |
| Plug/Connector | <b>120V Lead:</b> 56" (142cm)<br><b>Output Connector:</b> 20" (51cm) |  |
| Lifespan       | +60,000 hours                                                        |  |
| Warranty       | 3-years                                                              |  |