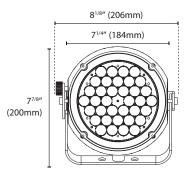

|  |
| Beam Degree    | 30°                                                                  |  |
| Housing        | Die-cast aluinum housing with tempered glass                         |  |
| Working Temp   | -30°C~+50°C                                                          |  |
| Rotation Angle | 180°                                                                 |  |
| Plug/Connector | <b>120V Lead:</b> 56" (142cm)<br><b>Output Connector:</b> 20" (51cm) |  |
| Lifespan       | +60,000 hours                                                        |  |
| Warranty       | 3-years                                                              |  |

\*Custom color temperature available in WW + WH

Housing

Black

#### Dimensions





# **Ordering Codes**



## Accessories

| Image | Code           | Product                       | Description                                                                                                                                                                                      |
|-------|----------------|-------------------------------|--------------------------------------------------------------------------------------------------------------------------------------------------------------------------------------------------|
| æ     | LS-NA-Plug     | Plug                          | North American 3-prong plug